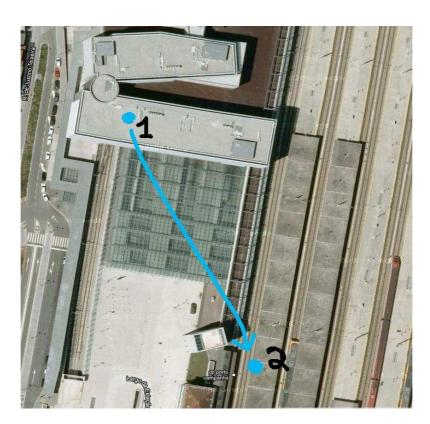

## **ARRIVAL**

Here we present you a simple explanation on how to go from <u>FRANCISCO SÁ CARNEIRO</u> <u>AIRPORT</u> to <u>UNIVERSITY</u>:

- Take the Metro/Subway from the inside of the Airport: take the purple line, in direction to "ESTÁDIO DO DRAGÃO". Choose the "Z2" card (Price → 1,10€ + card. More information on www.metrodoporto.pt);
- → In the stop "<u>CAMPANHÃ</u>" leave the metro;
- → When you arrive "<u>CAMPANHÃ</u>", exit and go to the train station.

→ Then, catch a train in direction to "<u>BRAGA</u>" (Price → 2,80€. More information on www.cp.pt in "Urbanos").